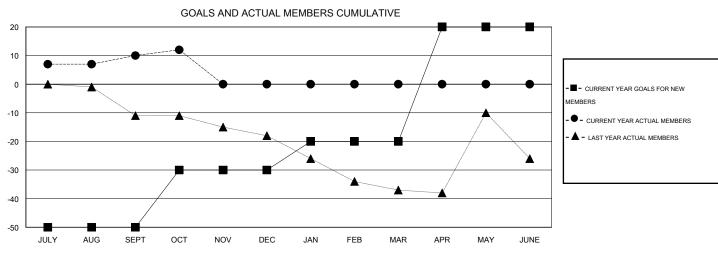

## SMT: Ton Soeters LOCATION NETHERLANDS

GMT CA 4

|               |                  | Clubs            |                  |                  | Members               |                    |                                     |                    |                  |
|---------------|------------------|------------------|------------------|------------------|-----------------------|--------------------|-------------------------------------|--------------------|------------------|
|               | RESUL            | TS FOR 2016-2017 |                  |                  | RESULTS FOR 2016-2017 |                    |                                     |                    |                  |
| QUARTER       | NEW CLUB<br>GOAL | NEW CLUBS        | DROPPED<br>CLUBS | NET<br>GAIN/LOSS | QUARTER               | NEW MEMBER<br>GOAL | CHARTER AND<br>NEW MEMBERS<br>ADDED | DROPPED<br>MEMBERS | NET<br>GAIN/LOSS |
| JULY/AUG/SEPT | 0                | 0                | 0                | 0                | JULY/AUG/SEPT         | -50                | 23                                  | 13                 | 10               |
| OCT/NOV/DEC   | 0                | 0                | 0                | 0                | OCT/NOV/DEC           | 20                 | 5                                   | 3                  | 2                |
| JAN/FEB/MAR   | 0                | 0                | 0                | 0                | JAN/FEB/MAR           | 10                 | 0                                   | 0                  | 0                |
| APR/MAY/JUNE  | 1                | 0                | 0                | 0                | APR/MAY/JUNE          | 40                 | 0                                   | 0                  | 0                |